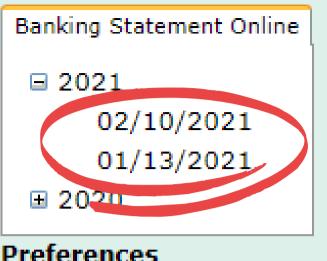

| asa Cash                                           | Back                      |                    | Mobile De  | posit En | rviment         |          |     | Gur Facebook Wall  |   |
|           | nt <mark>Balance</mark><br>nt <mark>Balance</mark> |                           | \$10.29<br>\$10.29 |            |          |                 |          |     | Fetching           |   |

3 Click "

" icon

 Home
 Messages
 Transactions ~
 Branches
 Services ~
 Help
 Settings ~
 Log Off

#### eStatements

Select an account and a statement to view. Click the 'View Statement' button to view the selected statement. This feature requires enrollment in eStatements. To enroll click Statement Delivery under Preferences.

Kasasa Cash Back XXXXXX5555 \$10.29

### Click on a Statement Cycle to view 4



**Preferences** 



## **Example Statement**



| Daisy M Duck<br>Daffy T Duck<br>MTTN HEIDI<br>*********************************** |   | Account Number |         |
|-----------------------------------------------------------------------------------|---|----------------|---------|
|                                                                                   | * | Statement Date | 2/10/21 |
|                                                                                   | * | Page           | 1       |

Savings/Money Market Account Holders: Regulation D was amended to delete the six-per-month limit on convenience transfers to allow customers better access to funds. FNBJ will no longer restrict these transfers & debits. However, the per-debit fee will still be assessed according t